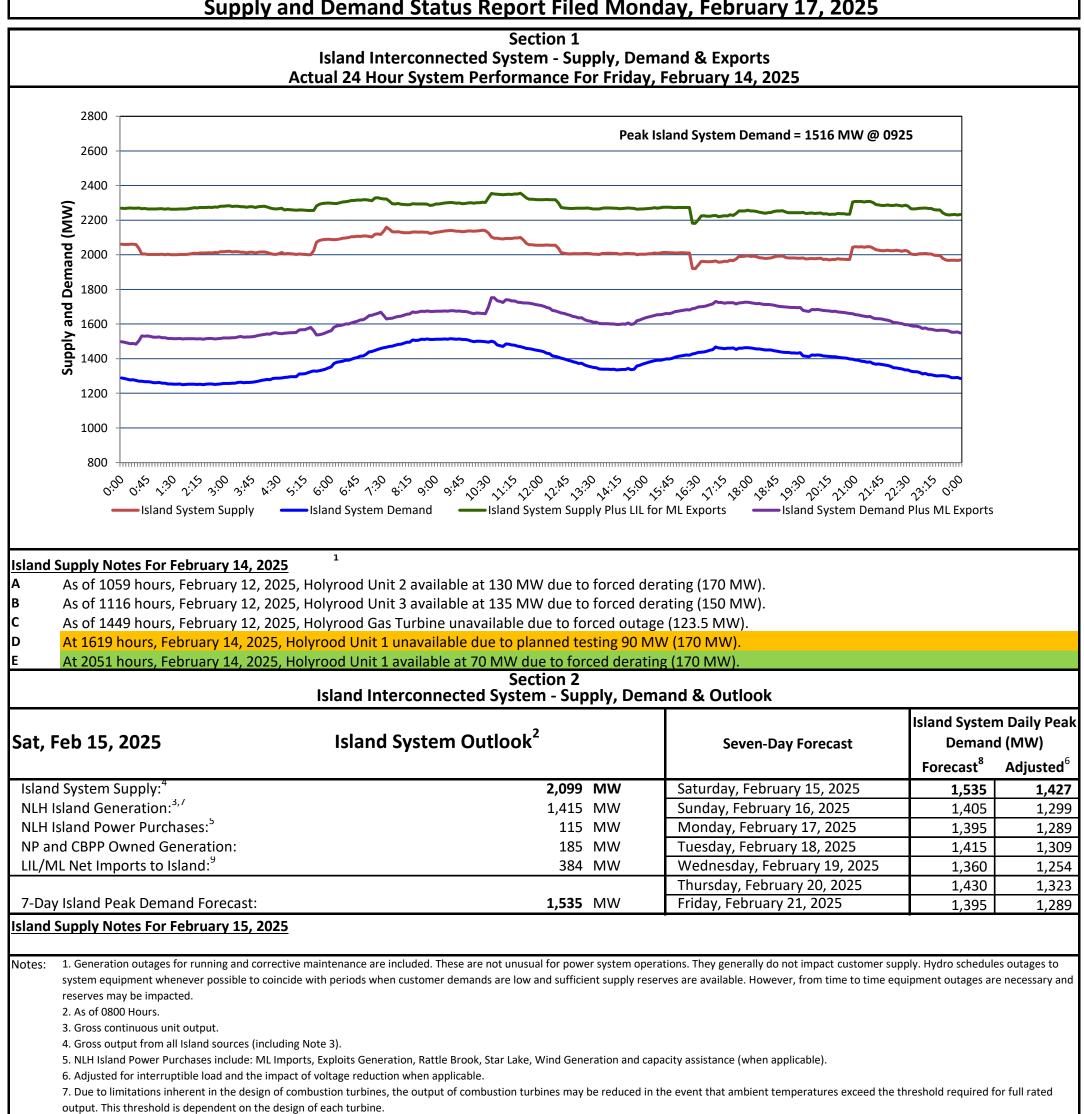

Newfoundland Labrador Hydro (NLH) Supply and Demand Status Report Filed Monday, February 17, 2025

8. Does not include ML Exports.

9. LIL Import sunk in the Island System. Actual LIL flows will be restricted by various system conditions including, but not limited to, Island Load, ML Exports and Avalon Unit status.

| Section 3<br>Island Peak Demand and Exports Information<br>Previous Day Actual Peak and Current Day Forecast Peak |                                                                             |                                           |                             |
|-------------------------------------------------------------------------------------------------------------------|-----------------------------------------------------------------------------|-------------------------------------------|-----------------------------|
| Fri, Feb 14, 2025                                                                                                 | Island Peak Demand <sup>10</sup>                                            | 9:25                                      | 1,516 MW                    |
|                                                                                                                   | Exports at Peak                                                             |                                           | 162 MW                      |
|                                                                                                                   | LIL Net Imports to Island                                                   |                                           | 7,079 MWh                   |
| at, Feb 15, 2025                                                                                                  | Forecast Island Peak Demand                                                 |                                           | 1,535 MW                    |
| lotes: 10. Island Demand is supplied<br>Power, DLP).                                                              | by NLH generation and purchases, LIL Imports plus generation owned and oper | rated by Newfoundland Power and Corner Br | ook Pulp & Paper (Deer Lake |